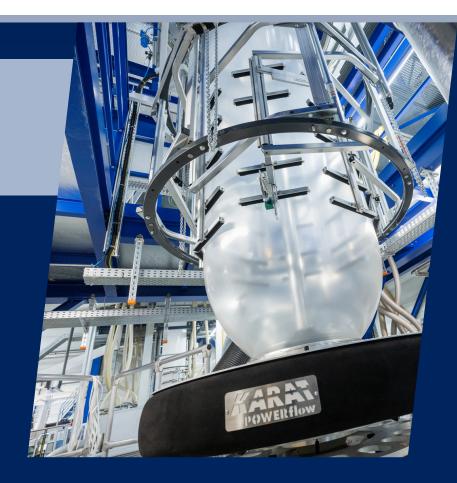

# Minimal material usage with maximum process reliability

Optimal process reliability

Very good holding forces

Applicable to fully automated machines Single-sided smooth film quality

- High process reliability & trouble-free processing: No manual intervention by employees needed.
- Maximum throughput & time savings: Optimized processes ensure maximum output.
- Reduction of packaging costs: Minimal film usage, maximum stability.
- Perfect load securing: Optimal pallet stability grant a safe transport.
- High customer satisfaction: Perfect product protection strengthens customer loyalty.
- Maximum compatibility: Film is ready for immediate use on all stretch wrappers, one film quality for various applications.
- Reduction of CO<sub>2</sub> footprint: Optimized CO<sub>2</sub> balance through reduced emissions.
- **Smooth loading:** Thanks to the single-sided smooth film, there are no issues during loading and unloading.