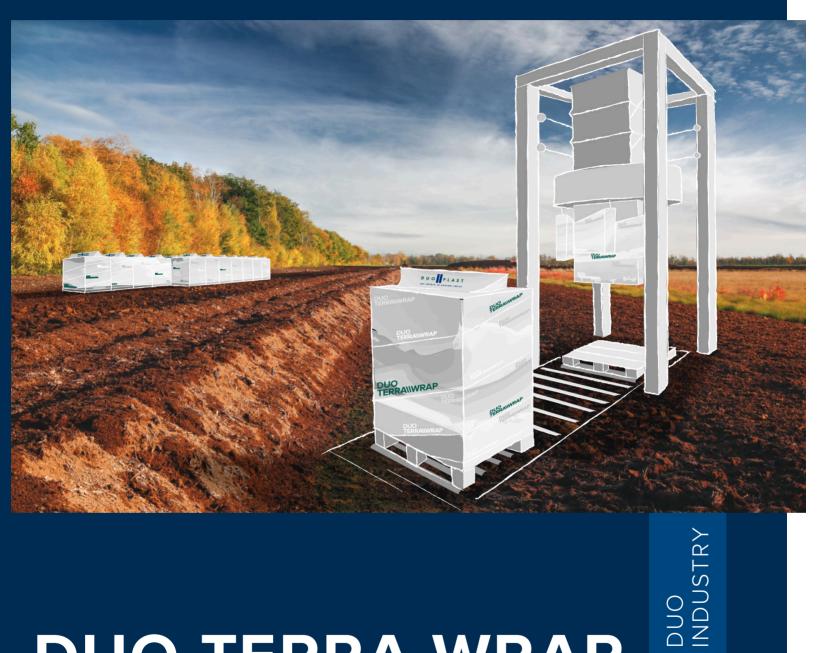

# **DUO TERRA WRAP** THE HEAVY WEIGHT CHAMPION

# **DUO TERRA\\WRAP** BIG BALE FILM

### **ADVANTAGES & BENEFITS**

- High load unit stability
- Optimal puncture resistance
- Product protection (e.g. against fungal growth)
- 100 % recyclable